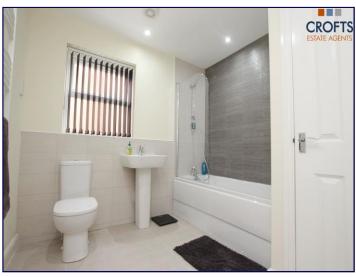

# Bathroom

8' 5" x 8' 6" (2.56m x 2.59m)

This spacious bathroom suite benefits from a bath with shower above, WC, basin, tiled flooring, LED lighting, towel rail radiator and uPVC window to the rear elevation.