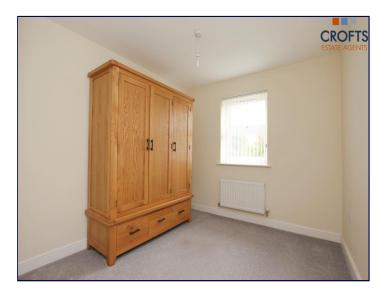

## Bedroom 1

11' 1" x 14' 7" (3.38m x 4.44m)

Bedroom one briefly comprises of carpeted flooring, radiator, neutral decor, en-suite and uPVC window to the front elevation.

# Bedroom 2

10' 9" x 13' 3" (3.27m x 4.04m)

Bedroom two briefly comprises of carpeted flooring, radiator, neutral decor and uPVC window to the rear elevation.

## **Bedroom 3**

8' 9" x 9' 9" (2.66m x 2.97m)

Bedroom three bed briefly comprises of carpeted flooring, radiator, neutral decor and uPVC rear elevation.