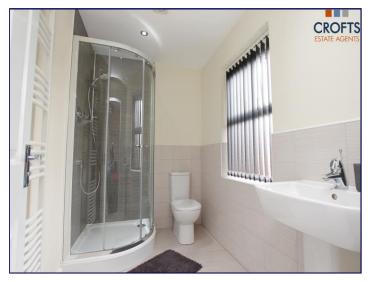

## **En-suite**

5' 7" x 8' 5" (1.70m x 2.56m)

Benefitting from a three piece shower suite comprising of shower, WC and basin. There is also tiled flooring, towel rail radiator, LED lighting and uPVC window to the front elevation.

# Bathroom

8' 5" x 8' 6" (2.56m x 2.59m)

This spacious bathroom suite benefits from a bath with shower above, WC, basin, tiled flooring, LED lighting, towel rail radiator and uPVC window to the rear elevation.