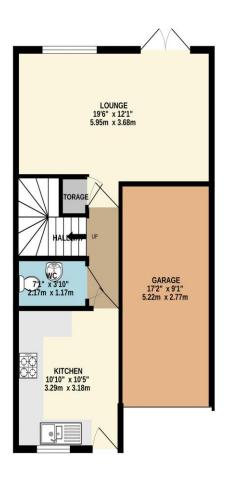

## TOTAL FLOOR AREA: 1139 sq.ft. (105.8 sq.m.) approx.

White every attempt has been made to ensure the accuracy of the floorplan contained here, measurements of doors, windows, rooms and any other items are approximate and no responsibility is taken for any error, prospective purchaser. The services, spleans and applicate shown have not been tested and no guarantee as to their operability or efficiency can be given.