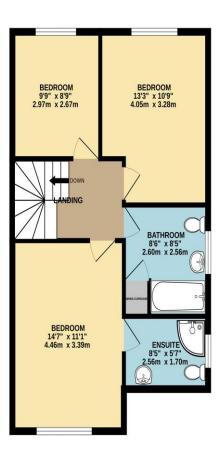

## Bedroom 1

11' 1" x 14' 7" (3.38m x 4.44m)

Bedroom one briefly comprises of carpeted flooring, radiator, neutral decor, en-suite and uPVC window to the front elevation.

## **En-suite**

5' 7" x 8' 5" (1.70m x 2.56m)

Benefitting from a three piece shower suite comprising of shower, WC and basin. There is also tiled flooring, towel rail radiator, LED lighting and uPVC window to the front elevation.

# Bedroom 2

10' 9" x 13' 3" (3.27m x 4.04m)

Bedroom two briefly comprises of carpeted flooring, radiator, neutral decor and uPVC window to the rear elevation.

## **Bedroom 3**

8' 9" x 9' 9" (2.66m x 2.97m)

Bedroom three bed briefly comprises of carpeted flooring, radiator, neutral decor and uPVC rear elevation.

# Bathroom

8' 5" x 8' 6" (2.56m x 2.59m)

This spacious bathroom suite benefits from a bath with shower above, WC, basin, tiled flooring, LED lighting, towel rail radiator and uPVC window to the rear elevation.

## TOTAL FLOOR AREA: 1139 sq.ft. (105.8 sq.m.) approx.

White every attempt has been made to ensure the accuracy of the floorplan contained here, measurements of doors, windows, rooms and any other items are approximate and no responsibility is taken for any error, prospective purchaser. The services, spleans and applicate shown have not been tested and no guarantee as to their operability or efficiency can be given.