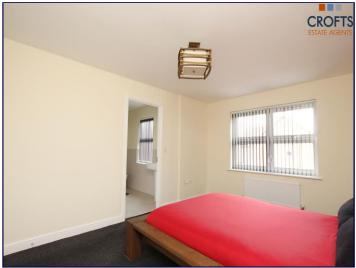

## Bedroom 1

11' 1" x 14' 7" (3.38m x 4.44m)

Bedroom one briefly comprises of carpeted flooring, radiator, neutral decor, en-suite and uPVC window to the front elevation.

# Bedroom 2

10' 9" x 13' 3" (3.27m x 4.04m)

Bedroom two briefly comprises of carpeted flooring, radiator, neutral decor and uPVC window to the rear elevation.

## **Bedroom 3**

8' 9" x 9' 9" (2.66m x 2.97m)

Bedroom three bed briefly comprises of carpeted flooring, radiator, neutral decor and uPVC rear elevation.