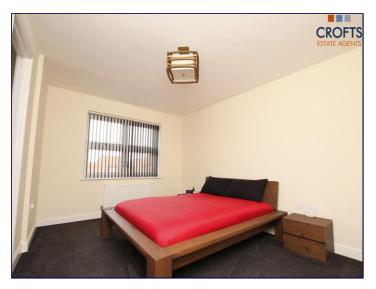

## Bedroom 1

11' 1" x 14' 7" (3.38m x 4.44m)

Bedroom one briefly comprises of carpeted flooring, radiator, neutral decor, en-suite and uPVC window to the front elevation.

# Bedroom 2

10' 9" x 13' 3" (3.27m x 4.04m)

Bedroom two briefly comprises of carpeted flooring, radiator, neutral decor and uPVC window to the rear elevation.

## **Bedroom 3**

8' 9" x 9' 9" (2.66m x 2.97m)

Bedroom three bed briefly comprises of carpeted flooring, radiator, neutral decor and uPVC rear elevation.