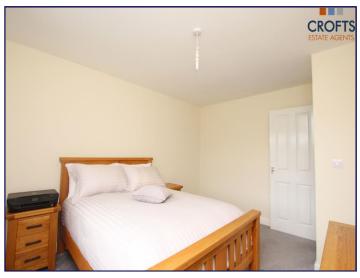

## Bedroom 1

11' 1" x 14' 7" (3.38m x 4.44m)

Bedroom one briefly comprises of carpeted flooring, radiator, neutral decor, en-suite and uPVC window to the front elevation.

# Bedroom 2

10' 9" x 13' 3" (3.27m x 4.04m)

Bedroom two briefly comprises of carpeted flooring, radiator, neutral decor and uPVC window to the rear elevation.

## **Bedroom 3**

8' 9" x 9' 9" (2.66m x 2.97m)

Bedroom three bed briefly comprises of carpeted flooring, radiator, neutral decor and uPVC rear elevation.